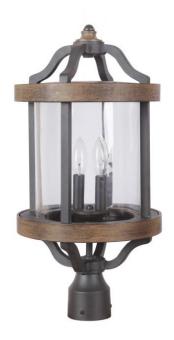

## Ashwood - Z7925-TBWB

2 Light Post Mount

From its cage-like frame with the feel of fine wrought iron to the hand-carved look of the contrasting wood bands, the delightful charm of Jeremiah's Ashwood is in the details. Check out the coordinating ceiling fan and indoor lighting collection at Craftmadebrands.com.

- Die-Cast/sand-cast aluminum components
- Finish is treated with UV guard

Specs ^ Dimensions

Mounting Location Bulb Wattage Bulb Type

Incandescent

Wet

60

Bulb Size B10 Bulbs 2

Bulb BaseCandelabraCarton Size (CU FT)2.50

Finish Textured Black - Whiskey Barrel

Glass or Shade Color Clear

**Height (in.)** 22.15 **Width (in.)** 10.90

Craftmade • 650 S. Royal Lane • Coppell, TX 75019 • • • © 2021 All Rights Reserved