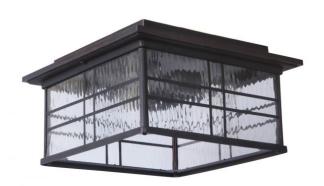

## Dorset - Z7837-ABZ

2 Light Flushmount

Exquisitely crafted and finished in rich Aged Bronze, this modern take on Mission style features large windows of clear water glass that bathe porch and patio in bright sparkling light.

## Specs ^ Dimensions

Mounting Location Damp
Bulb Wattage 60
Bulb Type Incandescent

Bulb SizeA19Bulbs2Bulb BaseMediumCarton Size (CU FT)1.32

**Finish** Aged Bronze Brushed

Glass or Shade Color Clear Water