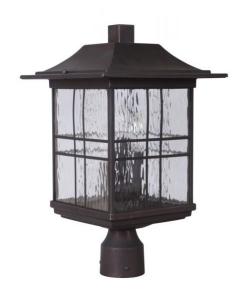

## Dorset - Z7825-ABZ

3 Light Post Mount

Exquisitely crafted and finished in rich Aged Bronze, this modern take on Mission style features large windows of clear water glass that bathe porch and patio in bright sparkling light.

- Die-Cast/sand-cast aluminum components
- Finish is treated with UV guard

## Specs

Mounting Location Wet Bulb Wattage 60

Bulb Type Incandescent

Bulb Size B10 Bulbs 3

Bulb BaseCandelabraCarton Size (CU FT)1.92

**Finish** Aged Bronze Brushed

Glass or Shade Color Clear Water

## **Dimensions**

**Height (in.)** 18.30 **Width (in.)** 10.87

Craftmade • 650 S. Royal Lane • Coppell, TX 75019 • • • © 2021 All Rights Reserved