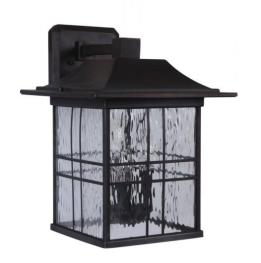

## Dorset - Z7824-ABZ

3 Light Large Wall Mount

Exquisitely crafted and finished in rich Aged Bronze, this modern take on Mission style features large windows of clear water glass that bathe porch and patio in bright sparkling light.

- Die-Cast/sand-cast aluminum components
- Finish is treated with UV guard

## Specs ^ Dimensions

Mounting Location Wet
Bulb Wattage 60
Bulb Type Incandescent
Bulb Size B10
Bulbs 3
Bulb Base Candelabra
Carton Size (CU FT) 1.76

**Finish** Aged Bronze Brushed

Glass or Shade Color Clear Water