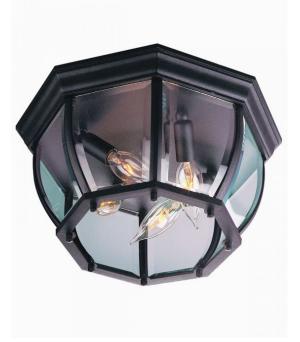

## **Cast - Z434-TB**

4 Light Flushmount

Beautifully proportioned and timeless in style, Exteriors' Bent Glass collection adds a distinctive finishing touch to a traditional-style home. The elegant lantern shape is meticulously crafted. The pristine finishes offer extraordinary durability for classic beauty that will never fade away.

- Clear Beveled Glass
- 4 x 60 Watt Candelabra (not included)
- Die-Cast/sand-cast aluminum components

Specs

Mounting Location Wet

Warranty 1 Year Limited Warranty

 Bulb Wattage
 40

 Bulb Size
 B10

 Bulbs
 4