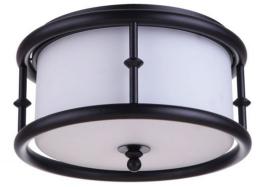

## Marlowe - 53783

Marlowe Flushmount

The past is made present with the clean lines, understated details and gentle curves of the Marlowe collection capturing the romance of the past. Offered in two finishes and silhouettes perfect for any room, the versatile Marlowe is the ideal choice for today.

## Specs

Mounting Location Bulb Base Bulbs Bulb Size Bulb Type Bulb Wattage Carton Size (CU FT) Glass or Shade Color Indoor Candelabra 3 B10 Incandescent 60 1.63 White Frosted

## Dimensions

Width (in.) Height (in.) 14.25 7.75

Craftmade • 650 S. Royal Lane • Coppell, TX 75019 • • • © 2021 All Rights Reserved

^