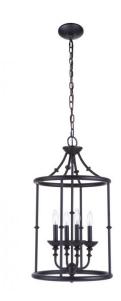

## **Marlowe - 53734**

Marlowe Foyer

#### Color

The past is made present with the clean lines, understated details and gentle curves of the Marlowe collection capturing the romance of the past. Offered in two finishes and silhouettes perfect for any room, the versatile Marlowe is the ideal choice for today.

## Specs

Mounting LocationIndoorBulb BaseCandelabraBulbs4Bulb SizeB10Bulb TypeIncandescentBulb Wattage60Carton Size (CU FT)4.51

### **Dimensions**

| Width (in.)         | 15    |
|---------------------|-------|
| Height (in.)        | 27.40 |
| Canopy Width (in.)  | 5.12  |
| Canopy Height (in.) | 1.18  |
| Canopy Length (in.) | 5.12  |