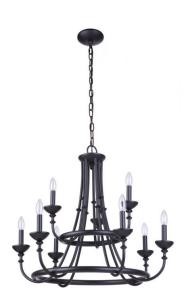

## Marlowe - 53729

Marlowe Chandelier

Color

The past is made present with the clean lines, understated details and gentle curves of the Marlowe collection capturing the romance of the past. Offered in two finishes and silhouettes perfect for any room, the versatile Marlowe is the ideal choice for today.

## Specs

Mounting Location Bulb Base Bulbs Bulb Size Bulb Type Bulb Wattage Carton Size (CU FT) Indoor Candelabra 9 B10 Incandescent 60 7.78

## Dimensions

| Width (in.)         | 29.88 |
|---------------------|-------|
| Height (in.)        | 25.40 |
| Canopy Width (in.)  | 5.12  |
| Canopy Height (in.) | 1.18  |
| Canopy Length (in.) | 5.12  |