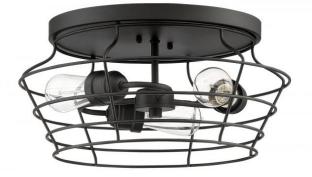

# **Thatcher - 50683**

Thatcher Flushmount

#### Color

Fashion meets industrial. The open-air design of the metal wire shades showcases the warehouse look of the Thatcher collection. Adding an early electric bulb will enhance the appeal of the vintage design.