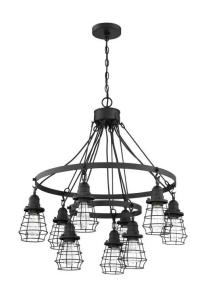

## **Thatcher - 50629**

Thatcher Down Chandelier

#### Color

Fashion meets industrial. The open-air design of the metal wire shades showcases the warehouse look of the Thatcher collection. Adding an early electric bulb will enhance the appeal of the vintage design.

## **Specs**

Mounting LocationIndoorBulb BaseMediumBulbs9Bulb SizeA19Bulb TypeIncandescentBulb Wattage60Carton Size (CU FT)3.55

### **Dimensions**

| Width (in.)           | 30   |
|-----------------------|------|
| Height (in.)          | 31   |
| Leadwire Length (in.) | 120  |
| Canopy Width (in.)    | 5.50 |
| Canopy Height (in.)   | 1    |
| Canopy Length (in.)   | 5.50 |