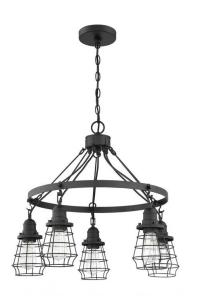

# Thatcher - 50625

Thatcher Down Chandelier

#### Color

Fashion meets industrial. The open-air design of the metal wire shades showcases the warehouse look of the Thatcher collection. Adding an early electric bulb will enhance the appeal of the vintage design.

### Dimensions

| Width (in.)           | 25   |
|-----------------------|------|
| Height (in.)          | 22   |
| Leadwire Length (in.) | 120  |
| Canopy Width (in.)    | 5.50 |
| Canopy Height (in.)   | 1    |
| Canopy Length (in.)   | 5.50 |