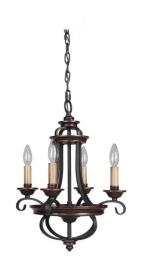

## Stafford - 38724-AGTB

4 Light Chandelier

Exquisitely proportioned, with smooth organic shapes and luxuriously curving lines the sophisticated elegance of Stafford by Craftmade takes Art Nouveau in a whole nouveau direction.

## Specs

Bulb Wattage 60
Mounting Location Indoor
Bulb Base Candelabra
Bulbs 4
Bulb Size B10
Bulb Type Incandescent
Bulb Wattage 60

Carton Size (CU FT) 3.14

Finish Aged Bronze - Textured Black

## **Dimensions**

Width (in.) 15
Height (in.) 19.37
Leadwire Length (in.) 120
Canopy Width (in.) 6
Canopy Height (in.) 1.50

Craftmade • 650 S. Royal Lane • Coppell, TX 75019 • • • © 2021 All Rights Reserved