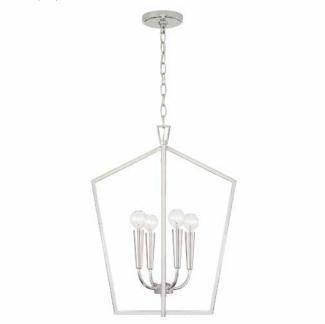

# HOLDEN 4 LIGHT FOYER

Polished Nickel

UPC: 841740164320

Available Finishes: Aged Brass (AD), Matte Black (MB), Polished

Nickel (PN)

| JOB/LOCATION: |
|---------------|
| QUANTITY:     |
| NOTES:        |
|               |
|               |

### **DIMENSIONS**

Dimensions: 16.75"W x 22"H Product Weight: 5.5 lbs. Max. Handing Height: 148" Min. Hanging Height: 22"

Wire/Chain: 120" Chain; 180" Wire

Canopy: 5"W x 0.75"H