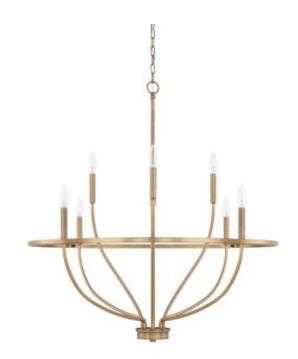

## 8 Light Chandelier

428581AD

34"W x 36.50"H

Aged Brass

## **Specs**

**Description** 8 Light Chandelier

HomePlace Collection Greyson

Finish Description Aged Brass

Lamping 8 - 60 Watt E12 Candelabra

Voltage 120V

**Certification** UL Listed. Rated for Dry Environments.

Hanging 10' Chain; 12' Wire

**Minimum Hanging Height** 40"

**Canopy** 5"W x 0.75"H

Category Chandelier

Light Source Incandescent

About Designed in Atlanta. Manufactured in China.

**Style** Transitional

Room List Kitchen, Dining, Living, Bedroom