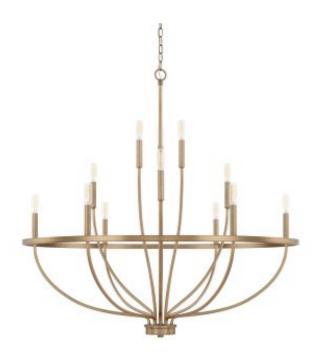

## **12 Light Chandelier**

428501AD

40"W x 40"H

Aged Brass

## **Specs**

**Description** 12 Light Chandelier

HomePlace Collection Greyson

Finish Description Aged Brass

Lamping 12 - 60 Watt E12 Candelabra

Voltage 120V

**Certification** UL Listed. Rated for Dry Environments.