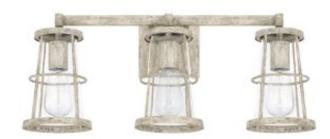

## **3 Light Vanity**

## 127431MS

22.50"W x 10"H x 7.50"E

Mystic Sand

## **Specs**

**Description** 3 Light Vanity

Collection Beaufort

Finish Description Mystic Sand

**Glass** Clear Glass

Lamping 2 - 100 Watt E26 Medium

Recommended Bulb ST18,A19

Voltage 120V