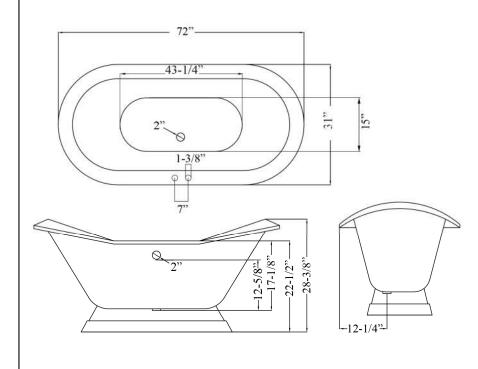

## **OXNARD** 72" CAST IRON **DOUBLE SLIPPER TUB**

Cat. No. CTDS7H72B

L: 72" W: 31"

28-\% (from floor to top of tub) H:

Water depth: 17-1/8" to top of tub Water depth: 12-5/8" to overflow

Overflow hole: 2"

Gallon Capacity: 36 Shipping Weight: 695 lbs. Empty Weight: 470 lbs. Filled Weight: 771 lbs.